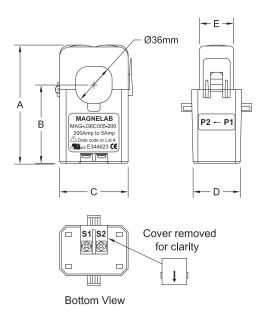

| DIMENSION | INCH | MM    |
|-----------|------|-------|
|           |      |       |
| А         | 3.64 | 92.50 |
| В         | 2.25 | 57.15 |
| С         | 2.25 | 57.15 |
| D         | 1.58 | 40.25 |
| Е         | 0.88 | 22.35 |