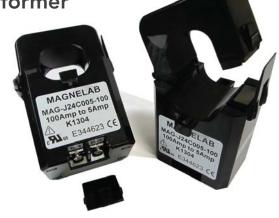

## Description:

Magnelab's MAG-J24C005 split-core current transformer "senses" AC current up to 100 Amps passing through the center conductor. Split-core transformers are ideal for installation on existing electrical wiring by snapping around the conductor. The MAG-J24C005 has a self-locking mechanism.