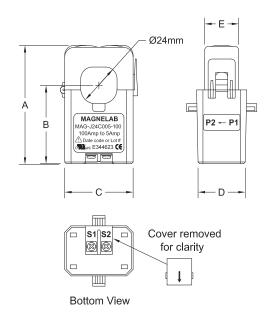

| DIMENSION | INCH | MM    |  |
|-----------|------|-------|--|
|           |      |       |  |
| А         | 3.00 | 76.00 |  |
| В         | 1.87 | 47.50 |  |
| С         | 1.77 | 45.00 |  |
| D         | 1.34 | 34.00 |  |
| Е         | 0.84 | 21.34 |  |