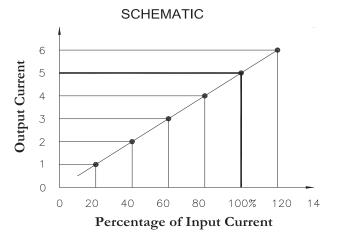

## Features:

- Rated input up to 100 Amp
- Output of 5 Amps at rated current
- Accuracy Class 3 up to 1.5 VA
- Accuracy at 5% to 120% of rated current
- PART NUMBER AND RATING

  MAG-J24-C005-100 100Amp

- Protection level 6.5Vp Bipolar
- Frequency range 50/60 Hz
- 2 X M3-Screw terminals
- System Voltage: 720 V, CAT II or CAT III 600VAC
- UL recognized, CE and RoHS Compliant