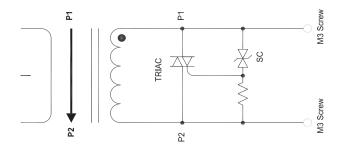

## Features:

- Rated input up to 100 Amp
- Output of 5 Amps at rated current
- Accuracy Class 3 up to 1.5 VA
- Accuracy at 5% to 120% of rated current
- PART NUMBER AND RATING

  MAG-J24-C005-100 100Amp

- Protection level 6.5Vp Bipolar
- Frequency range 50/60 Hz
- 2 X M3-Screw terminals
- System Voltage: 720 V, CAT II or CAT III 600VAC
- UL recognized, CE and RoHS Compliant